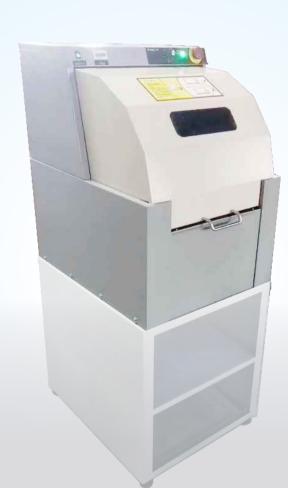

# V100

# **Manual Clamping Mixer**

- Cost-effective
- Easy Clamping

Add: Feilong Road, Xingyang, Zhengzhou, China Email: info@santint.com

# V100 FEATURES

## Safety Door Lock (Optional)

A safety door lock stop the door from being accidentally opened until the mixing cycle finishes for safe operation.

**LCD Counter** 

**Optional Floor Stand** 

■ Mixing Mode Vortex ■ Max Mixing Weight 10kg