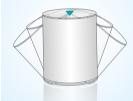

### **Vortex Rotation**

Rotation with 30°dip angle, ensured mixing performance.